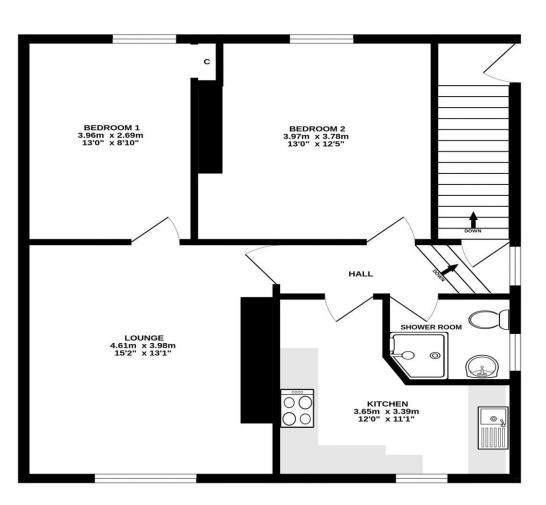

### **Gross Internal Floor Size 68 m<sup>2</sup>**

BASEMENT

#### ALL MEASUREMENTS TAKEN AT WIDEST POINT.

Whilst every attempt has been made to ensure the accuracy of the floorplan contained here, measurements of doors, windows, rooms and any other items are approximate and no responsibility is taken for any error, omission or mis-statement. This plan is for illustrative purposes only and should be used as such by any prospective purchaser. The services, systems and appliances shown have not been tested and no guarantee as to their operability or efficiency can be given. Made with Metropix ©2024

1ST FLOOR

Donald Ross Residential, unlike most estate agents who are part of a franchise group or PLC, are privately owned and completely independent. Independence allows us to offer our clients a genuinely personal service geared solely towards the very best advice and assistance when selling your home. Donald Ross Residential was formed in 1985 and is one of Ayrshire's longest established estate agents. With a highly qualified and experienced team, Donald Ross Residential is the Estate Agent of choice when you are considering buying or selling your home. Donald Ross Residential is proud to be members of The Property Ombudsman for Estate Agents. We have done everything possible to ensure that the details included in this property schedule were correct at the time of going to print. Donald Ross will not be held liable for errors or omissions in this property schedule. We recommend that all home buyers view the home report before committing to purchase a property. ©2009 Donald Ross. All rights reserved.